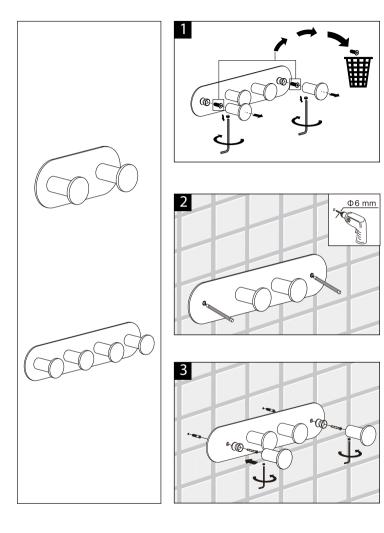

# **Kraus Bathroom Accessories**

KEA-188\*\*

















## **IMPORTANT**

## **Register Your Kraus Product**

Activate Your Warranty

Access Premium Customer Support

Get Product Information

### **REGISTER TODAY**

http://www.kraususa.com/registration

#### Care & Maintenance

\*To keep the product clean & shining, follow the steps below:

- · Rinse with clean water & dry with a soft cloth
- · Do not clean with soaps, acid, polish, abrasives, or harsh cleaners
- Do not use cloth with a coarse surface
- Unscrew the aerator and clean when necessary

Download the Kraus Care & Maintenance Guide at: http://www.kraususa.com/maintenance





<sup>\*</sup>This installation manual is subject to change without further notice.